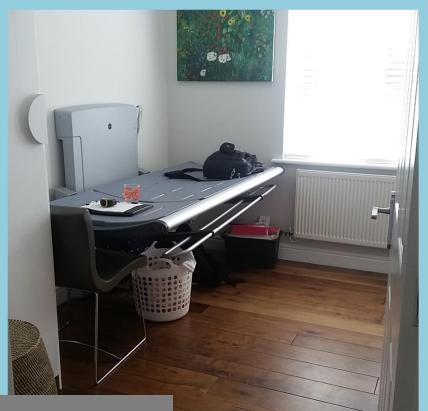

## Before

Our level access showers are usually fitted with a thermostatically controlled shower unit and Altro non-slip flooring which come in a variety of colours for you to choose from.

You will always be offered a choice of tiles and paint colours, however designs and sizes vary between our contractors. If you would like specific tiles that cost more than the tiles we specify, you are more than welcome to discuss with the chosen contractor and pay the difference.