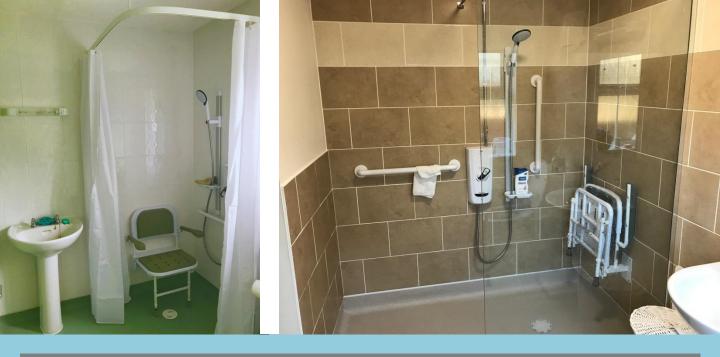

### Level Access Shower

This Level Access shower was provided for an older person who was unable to use her bath. The chrome shower and blind was funded by the client.

This Level Access shower was provided for a disabled child to allow ground floor living; completed alongside a bedroom and hoist

## Before

Our level access showers are usually fitted with a thermostatically controlled shower unit and Altro non-slip flooring which come in a variety of colours for you to choose from.

You will always be offered a choice of tiles and paint colours, however designs and sizes vary between our contractors. If you would like specific tiles that cost more than the tiles we specify, you are more than welcome to discuss with the chosen contractor and pay the difference.