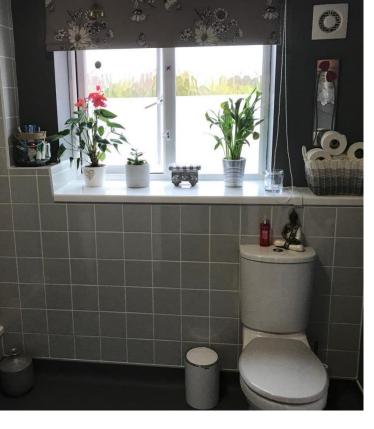

## Before

Our level access showers are usually fitted with a thermostatically controlled shower unit and Altro non-slip flooring which come in a variety of colours for you to choose from.

You will always be offered a choice of tiles and paint colours, however designs and sizes vary between our contractors. If you would like specific tiles that cost more than the tiles we specify, you are more than welcome to discuss with the chosen contractor and pay the difference.