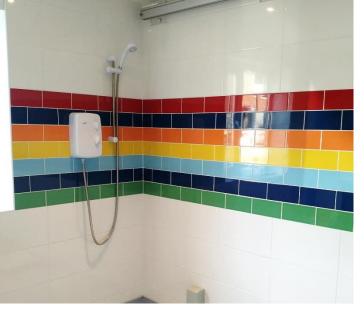

### Level Access Shower Garage Conversion

This Level Access shower was provided for a disabled child to allow ground floor living; completed alongside a bedroom and hoist

### Level Access Shower

This Level Access shower was provided for an older person who was unable to use her bath. The chrome shower and blind was funded by the client.

This Level Access shower was provided for a disabled child to allow ground floor living; completed alongside a bedroom and hoist