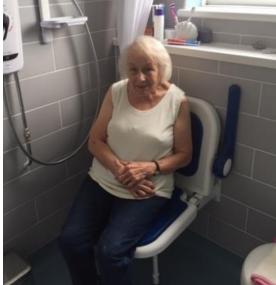

### Level Access Shower

This Level Access shower was provided for an older person who was unable to use her bath. The chrome shower and blind was funded by the client.

This Level Access shower was provided for a disabled child to allow ground floor living; completed alongside a bedroom and hoist