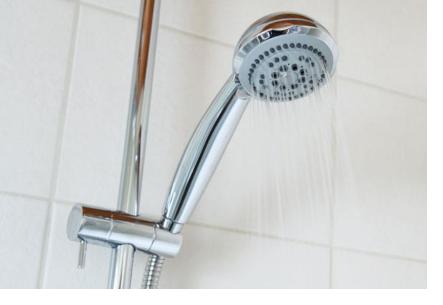

## Before

Our level access showers are usually fitted with a thermostatically controlled shower unit and Altro non-slip flooring which come in a variety of colours for you to choose from.

You will always be offered a choice of tiles and paint colours, however designs and sizes vary between our contractors. If you would like specific tiles that cost more than the tiles we specify, you are more than welcome to discuss with the chosen contractor and pay the difference.