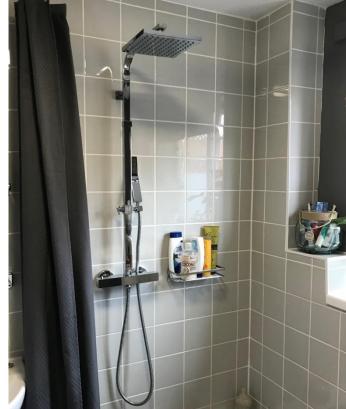

### Level Access Shower

This Level Access shower was provided for an older person who was unable to use her bath. The chrome shower and blind was funded by the client.

This Level Access shower was provided for a disabled child to allow ground floor living; completed alongside a bedroom and hoist