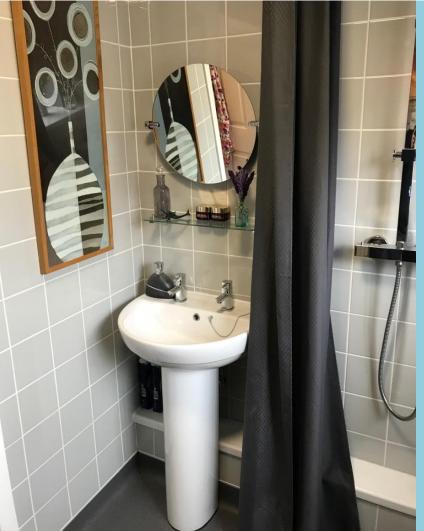

## Before

Our level access showers are usually fitted with a thermostatically controlled shower unit and Altro non-slip flooring which come in a variety of colours for you to choose from.

You will always be offered a choice of tiles and paint colours, however designs and sizes vary between our contractors. If you would like specific tiles that cost more than the tiles we specify, you are more than welcome to discuss with the chosen contractor and pay the difference.