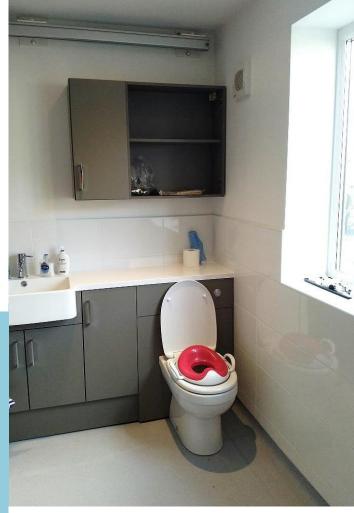

## Before

Our level access showers are usually fitted with a thermostatically controlled shower unit and Altro non-slip flooring which come in a variety of colours for you to choose from.

You will always be offered a choice of tiles and paint colours, however designs and sizes vary between our contractors. If you would like specific tiles that cost more than the tiles we specify, you are more than welcome to discuss with the chosen contractor and pay the difference.