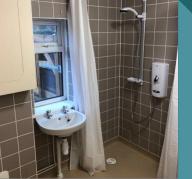

## Before

Our level access showers are usually fitted with a thermostatically controlled shower unit and Altro non-slip flooring which come in a variety of colours for you to choose from.

You will always be offered a choice of tiles and paint colours, however designs and sizes vary between our contractors. If you would like specific tiles that cost more than the tiles we specify, you are more than welcome to discuss with the chosen contractor and pay the difference.