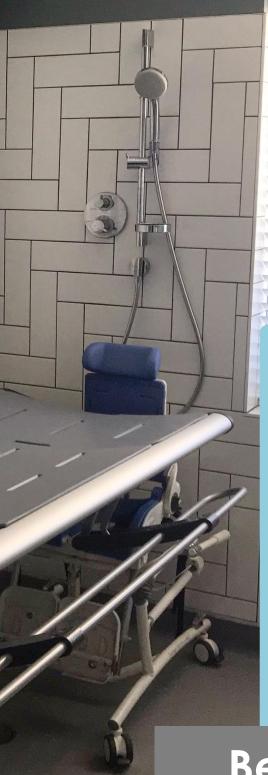

### Level Access Shower Garage Conversion

This Level Access shower was provided for a disabled child to allow ground floor living; completed alongside a bedroom and hoist