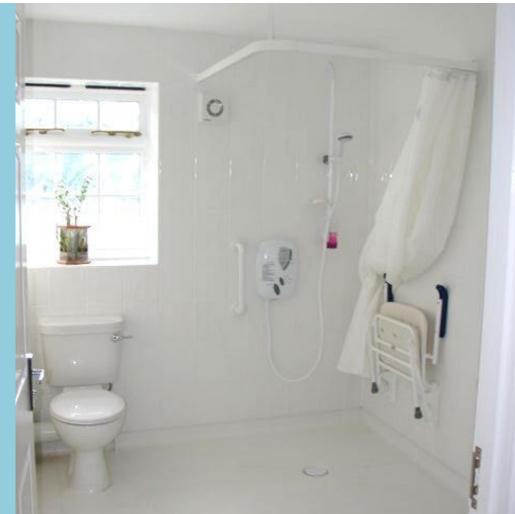

### Level Access Shower Garage Conversion

This Level Access shower was provided for a disabled child to allow ground floor living; completed alongside a bedroom and hoist

### Level Access Shower

This Level Access shower was provided for an older person who was unable to use her bath. The chrome shower and blind was funded by the client.

This Level Access shower was provided for a disabled child to allow ground floor living; completed alongside a bedroom and hoist