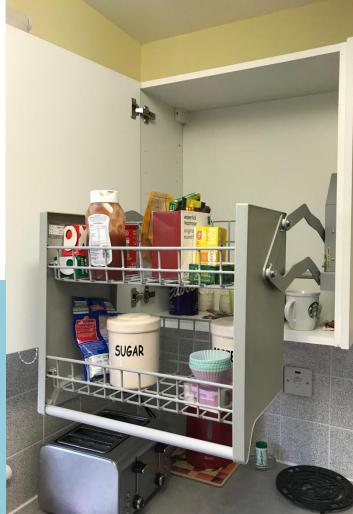

## Kitchen Adaptations

We adapted this home to allow the disabled client with back problems to prepare food without having to bend down or stretch into cupboards. We installed cupboards with drop down baskets, a mid-height oven, as well as worktops with clear space underneath for wheelchair access.