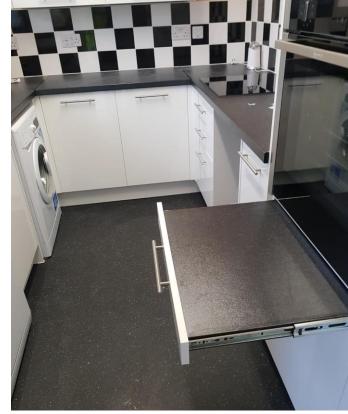

## Kitchen Adaptations

We adapted this home to allow the disabled client with back problems to prepare food without having to bend down or stretch into cupboards. We installed cupboards with drop down baskets, a mid-height oven, as well as worktops with clear space underneath for wheelchair access.