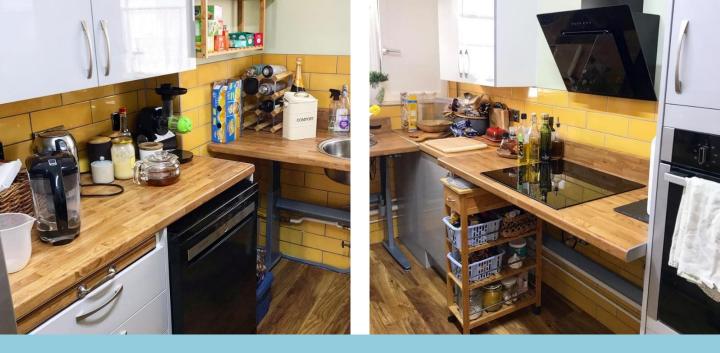

## Kitchen Adaptations

We adapted this home to allow the disabled client with back problems to prepare food without having to bend down or stretch into cupboards. We installed cupboards with drop down baskets, a mid-height oven, as well as worktops with clear space underneath for wheelchair access.