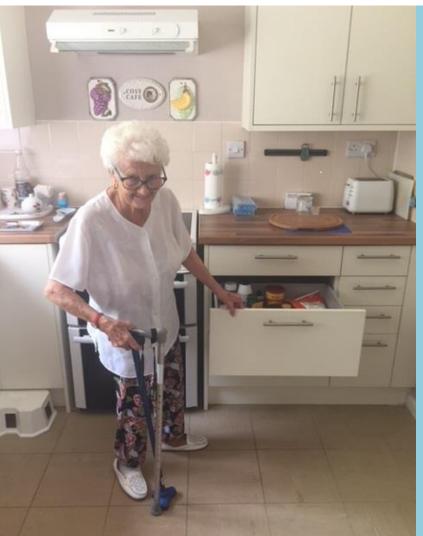

# Kitchen Adaptations

This kitchen was fitted for an elderly client who couldn't access her cupboards due to her reduced mobility. But with her new draws she is able to access all her cooking and kitchen supplies.