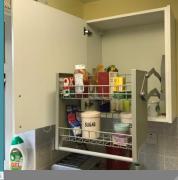

## Kitchen Adaptations

We adapted this home to allow the disabled client with back problems to prepare food without having to bend down or stretch into cupboards. We installed cupboards with drop down baskets, a mid-height oven, as well as worktops with clear space underneath for wheelchair access.

# Kitchen Adaptations

This kitchen was fitted for an elderly client who couldn't access her cupboards due to her reduced mobility. But with her new draws she is able to access all her cooking and kitchen supplies.