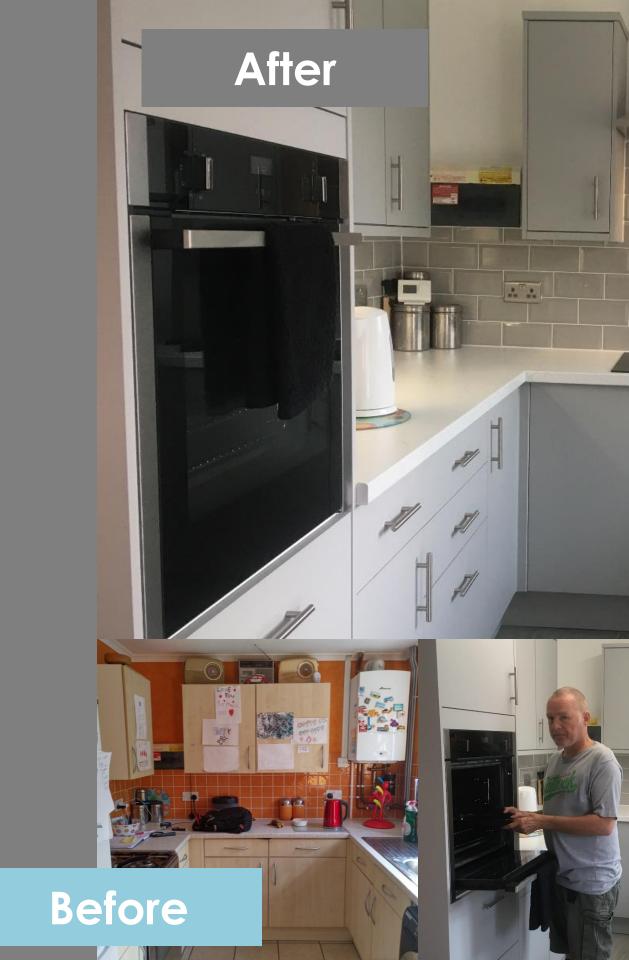

## **Ovens and Hobs**

This Kitchen was adapted by installing a slide and slide oven at a more suitable height and the a new induction hob was installed to help prevent burns all aiding in our client regaining more of their independence.