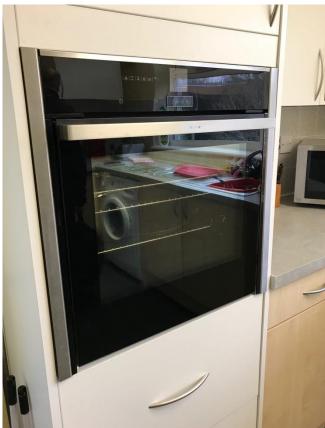

## **Ovens and Hobs**

This Kitchen was adapted by installing a slide and slide oven at a more suitable height and the a new induction hob was installed to help prevent burns all aiding in our client regaining more of their independence.