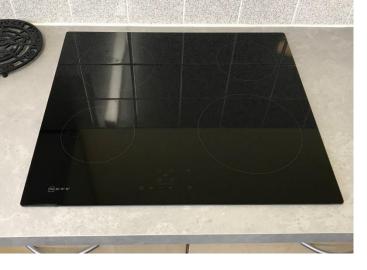

## **Ovens and Hobs**

This Kitchen was adapted by installing a slide and slide oven at a more suitable height and the a new induction hob was installed to help prevent burns all aiding in our client regaining more of their independence.