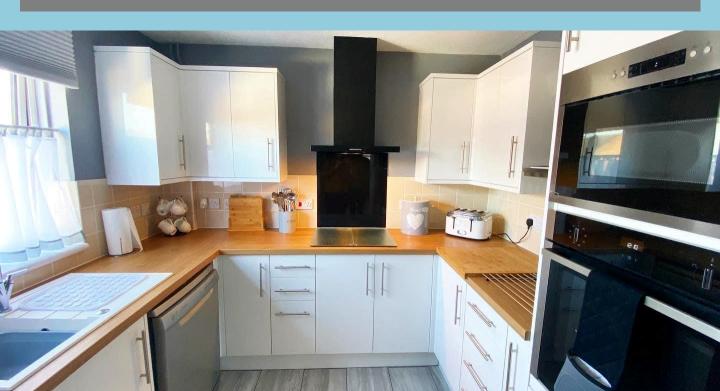

# Kitchen Adaptations

This kitchen was fitted for an elderly client who couldn't access her cupboards due to her reduced mobility. But with her new draws she is able to access all her cooking and kitchen supplies.

## **Ovens and Hobs**

This Kitchen was adapted by installing a slide and slide oven at a more suitable height and the a new induction hob was installed to help prevent burns all aiding in our client regaining more of their independence.