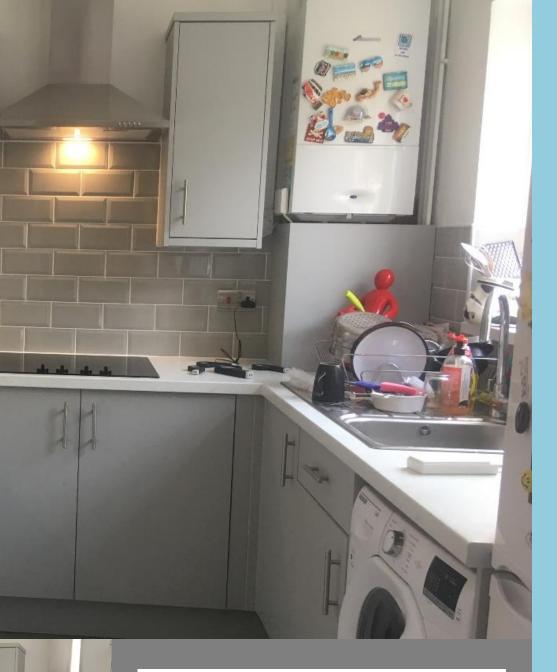

# Kitchen Adaptations

This kitchen was fitted for an elderly client who couldn't access her cupboards due to her reduced mobility. But with her new draws she is able to access all her cooking and kitchen supplies.