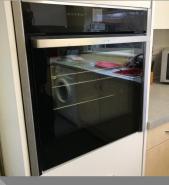

## **Ovens and Hobs**

This Kitchen was adapted by installing a slide and slide oven at a more suitable height and the a new induction hob was installed to help prevent burns all aiding in our client regaining more of their independence.